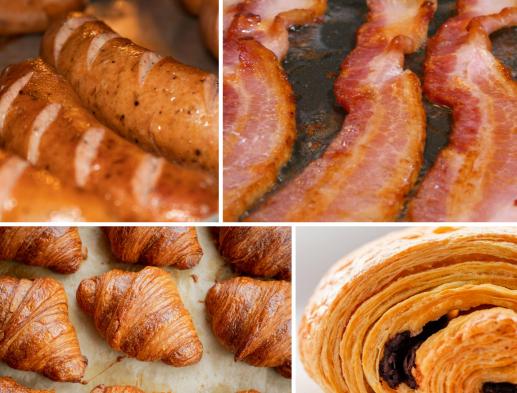

# BREAKFAST

| Half sausage /<br>bacon  | £1.13 |
|--------------------------|-------|
| Whole sausage /<br>bacon | £2.40 |
| Extra sausage /<br>bacon | +36p  |
| Croissant                | £1.13 |
| Pain au choc             | £1.13 |