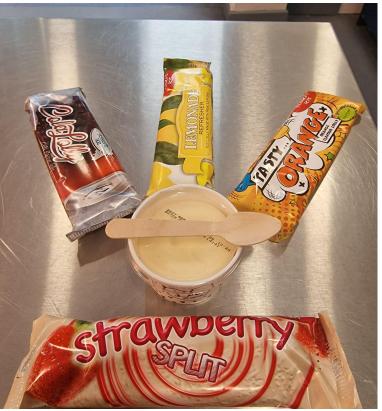

#### Ice Lollies- Lunchtime

| <ul> <li>Lemonade</li> <li>Cola</li> <li>Orange</li> <li>Ice cream pot</li> <li>£1.13 or part of the meal deal.</li> </ul> | £1.13 |  |
|----------------------------------------------------------------------------------------------------------------------------|-------|--|
| Strawberry split                                                                                                           | £1.26 |  |

#### Ice Lollies- Lunchtime

| <ul> <li>Lemonade</li> <li>Cola</li> <li>Orange</li> <li>Ice cream Pot</li> <li>£1.08 or part of the meal deal.</li> </ul> | £1.13 |  |
|----------------------------------------------------------------------------------------------------------------------------|-------|--|
| Strawberry split                                                                                                           | £1.26 |  |