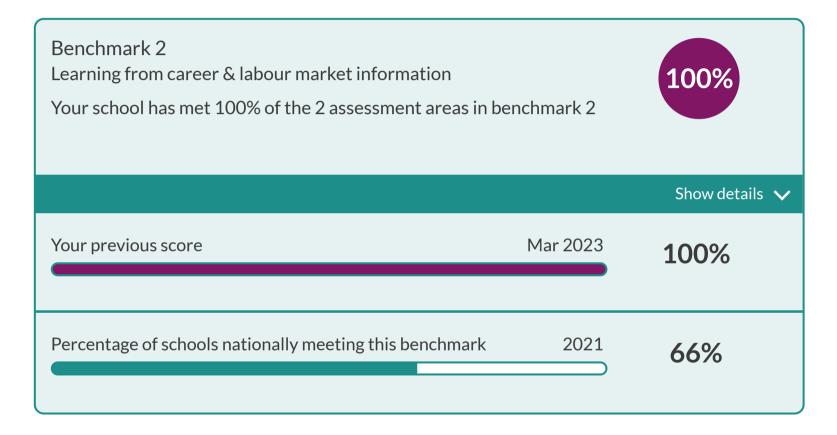

## St Dunstan's School

Your results show how your answers compare to the 8 Gatsby Benchmarks. They can help you to identify strengths and areas for improvement.

Percentage of schools nationally meeting this benchmark 2021 43%