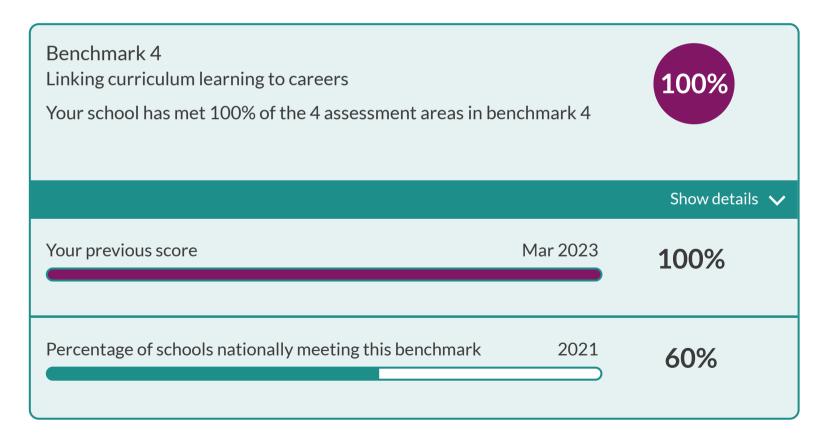

| Benchmark 5 Encounters with employers & employees Your school has met 100% of the single assessment area in benchmark 5 | n        | 100%           |
|-------------------------------------------------------------------------------------------------------------------------|----------|----------------|
|                                                                                                                         |          | Show details 🗸 |
| Your previous score                                                                                                     | Mar 2023 | 75%            |
| Percentage of schools nationally meeting this benchmark                                                                 | 2021     | 56%            |