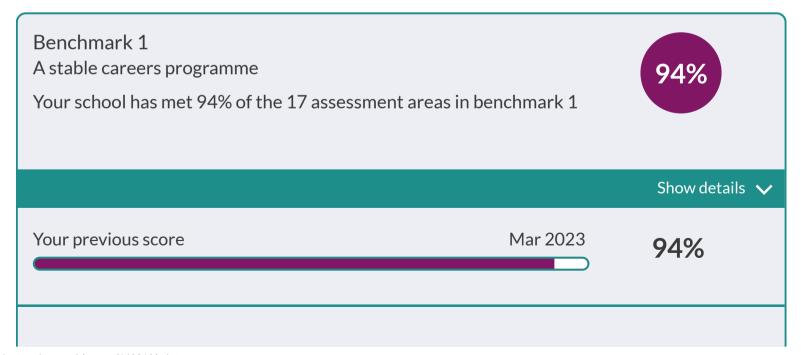

## St Dunstan's School

Your results show how your answers compare to the 8 Gatsby Benchmarks. They can help you to identify strengths and areas for improvement.

Percentage of schools nationally meeting this benchmark 2021 43%