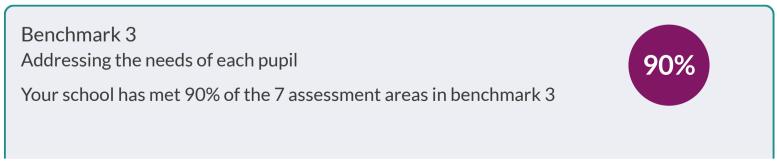

|                                                         |          | Show details 🗸 |
|---------------------------------------------------------|----------|----------------|
| Your previous score                                     | Mar 2023 | 90%            |
| Percentage of schools nationally meeting this benchmark | 2021     | 38%            |