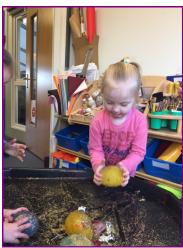

## Star of the Week Harrison

Our star of the week this week is Harrison for showing determination in physical challenges. He has been really good at catching a ball from great heights!

The children have been busy playing with ice planets this week, exploring the ice textures and talking about the colours of the planets. We've talked about what gravity is, recalling what we were learning last week. The children have enjoyed some maths activities, counting space objects and finding numbers.