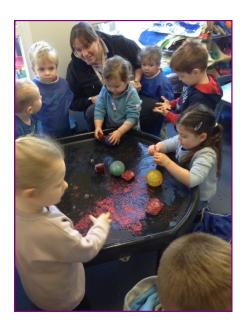

## Star of the Week Harrison

Our star of the week this week is Harrison for showing determination in physical challenges. He has been really good at catching a ball from great heights!

The children have been busy playing with ice planets this week, exploring the ice textures and talking about the colours of the planets. We've talked about what gravity is, recalling what we were learning last week. The children have enjoyed some maths activities, counting space objects and finding numbers.