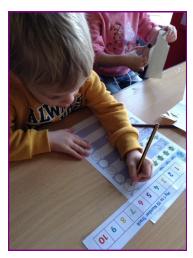

## Star of the Week Harrison

Our star of the week this week is Harrison for showing determination in physical challenges. He has been really good at catching a ball from great heights!

The children have been busy playing with ice planets this week, exploring the ice textures and talking about the colours of the planets. We've talked about what gravity is, recalling what we were learning last week. The children have enjoyed some maths activities, counting space objects and finding numbers.