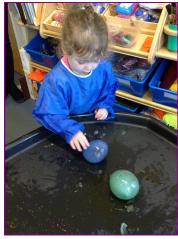

## Star of the Week Harrison

Our star of the week this week is Harrison for showing determination in physical challenges. He has been really good at catching a ball from great heights!

The children have been busy playing with ice planets this week, exploring the ice textures and talking about the colours of the planets. We've talked about what gravity is, recalling what we were learning last week. The children have enjoyed some maths activities, counting space objects and finding numbers.