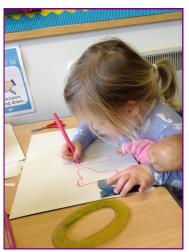

The children have been doing some lovely mark making this week, using a variety of colours and giving meanings to the marks they have made.