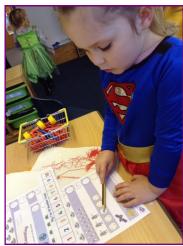

The children have been doing some lovely mark making this week, using a variety of colours and giving meanings to the marks they have made.