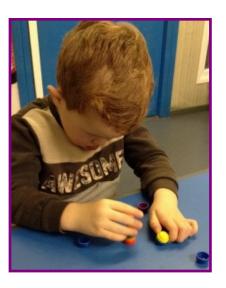

This week we have been doing lots of dinosaur activities! The children have enjoyed making mud gloop for the dinosaurs to stamp in, talking about the textures and making the dinosaurs all messy! The children have used fine motor skills to place counters onto dinosaur activity sheets, positioning them carefully on the circles of the dinosaur's backs. The dinosaurs have also been in the paint, making footprints on paper and the children loved using different dinosaurs to make different shaped footprints!