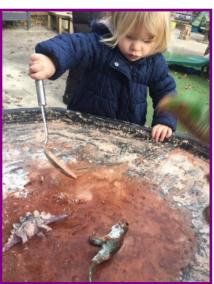

This week we have been doing lots of dinosaur activities! The children have enjoyed making mud gloop for the dinosaurs to stamp in, talking about the textures and making the dinosaurs all messy! The children have used fine motor skills to place counters onto dinosaur activity sheets, positioning them carefully on the circles of the dinosaur's backs. The dinosaurs have also been in the paint, making footprints on paper and the children loved using different dinosaurs to make different shaped footprints!