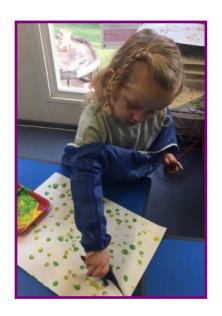

This week we have been doing lots of dinosaur activities! The children have enjoyed making mud gloop for the dinosaurs to stamp in, talking about the textures and making the dinosaurs all messy! The children have used fine motor skills to place counters onto dinosaur activity sheets, positioning them carefully on the circles of the dinosaur's backs. The dinosaurs have also been in the paint, making footprints on paper and the children loved using different dinosaurs to make different shaped footprints!