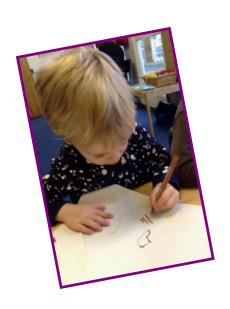

## Star of the Week Frankie

Our star of the week this week is Frankie for his amazing drawing skills. He has been an expert in drawing dinosaurs this week, naming the different parts to represent his dinosaur. Well done Frankie!