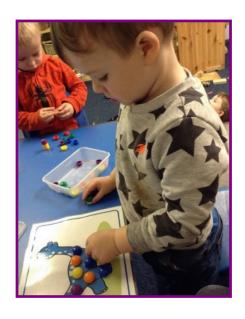

This week we have been doing lots of dinosaur activities! The children have enjoyed making mud gloop for the dinosaurs to stamp in, talking about the textures and making the dinosaurs all messy! The children have used fine motor skills to place counters onto dinosaur activity sheets, positioning them carefully on the circles of the dinosaur's backs. The dinosaurs have also been in the paint, making footprints on paper and the children loved using different dinosaurs to make different shaped footprints!