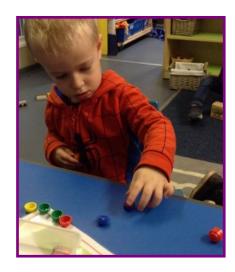

This week we have been doing lots of dinosaur activities! The children have enjoyed making mud gloop for the dinosaurs to stamp in, talking about the textures and making the dinosaurs all messy! The children have used fine motor skills to place counters onto dinosaur activity sheets, positioning them carefully on the circles of the dinosaur's backs. The dinosaurs have also been in the paint, making footprints on paper and the children loved using different dinosaurs to make different shaped footprints!