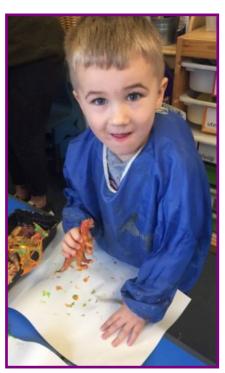

## Star of the Week Frankie

Our star of the week this week is Frankie for his amazing drawing skills. He has been an expert in drawing dinosaurs this week, naming the different parts to represent his dinosaur. Well done Frankie!

This week we have been doing lots of dinosaur activities! The children have enjoyed making mud gloop for the dinosaurs to stamp in, talking about the textures and making the dinosaurs all messy! The children have used fine motor skills to place counters onto dinosaur activity sheets, positioning them carefully on the circles of the dinosaur's backs. The dinosaurs have also been in the paint, making footprints on paper and the children loved using different dinosaurs to make different shaped footprints!