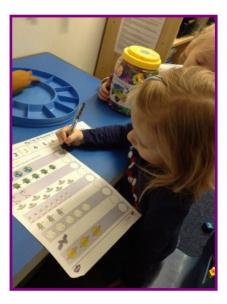

This week we have been doing lots of dinosaur activities! The children have enjoyed making mud gloop for the dinosaurs to stamp in, talking about the textures and making the dinosaurs all messy! The children have used fine motor skills to place counters onto dinosaur activity sheets, positioning them carefully on the circles of the dinosaur's backs. The dinosaurs have also been in the paint, making footprints on paper and the children loved using different dinosaurs to make different shaped footprints!