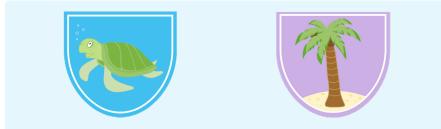

Your child can earn these exclusive pin badges by completing one or both Challenges!

Tag us and use hashtag #DoodleSummerChallenge and #DoodleImpact

For more information, please visit <u>doodlelearning.com/</u> challenge.