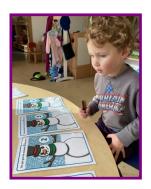

We used a moldable shaving foam solution and enjoyed playing with arctic animals and building mini snowmen while still being able to stay in the warm!

The children have also had fun in maths learning to recognise numerals and matching to quantity by adding buttons to snowmen.